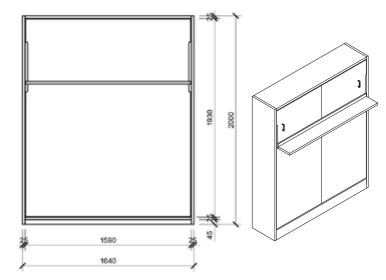

• Cabinet size : 1590 x 1930 x min.400mm

• Mattress size : 1500 x 1900 x 200mm ( 35kg ± )

| Item Code        | Descriptions                                        |
|------------------|-----------------------------------------------------|
| 69.V.D/SHELF LEG | Vertical Double Upturned Bed with Shelf Leg & Slats |