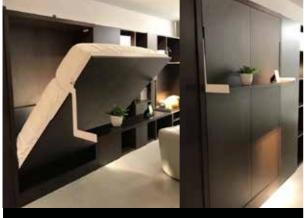

## VERTICAL DOUBLE WITH SHELF LEG

Upturn bed with wooden slats

VERTICAL DOUBLE WITH SHELF LEG

Perfect for small-space living or an office/guest room combo, the humble Murphy bed is an innovative piece of furniture designed to fold up into a wall. On the positive side, when you're not sleeping in the bed, you can tuck it away to give yourself more floor space.