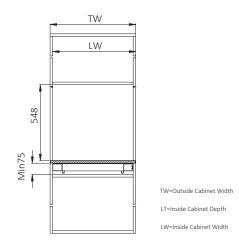

| ITEM CODE              | 01.A4-540               |
|------------------------|-------------------------|
| CABINET INTERNAL DEPTH | MIN. 550 MM             |
| CABINET SIZE           | MAX. 900 MM             |
| INTERNAL HEIGHT        | MIN. 548 MM             |
| EXTENDING LENGTH       | 1151 MM                 |
| LOAD CAPACITY          | 40 KG                   |
| MATERIAL               | ALUMINIUM ALLOY         |
| APPLICATION            | DESK, DINING TABLE ETC. |
| UNIT PRICE ( RM )      | RM 1200.00 / SET        |