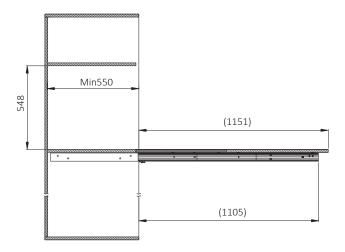

| ITEM CODE              | 01.A4-540               |
|------------------------|-------------------------|
| CABINET INTERNAL DEPTH | MIN. 550 MM             |
| CABINET SIZE           | MAX. 900 MM             |
| INTERNAL HEIGHT        | MIN. 548 MM             |
| EXTENDING LENGTH       | 1151 MM                 |
| LOAD CAPACITY          | 40 KG                   |
| MATERIAL               | ALUMINIUM ALLOY         |
| APPLICATION            | DESK, DINING TABLE ETC. |
| UNIT PRICE ( RM )      | RM 1200.00 / SET        |