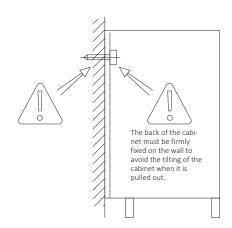

With one simple gesture the front of a cupboard can now be transformed into a desktop. There are no legs or supports to get in the way when sitting at the desk, since the guide used in the mechanism is extremely strong and sturdy. Attached to the front panel, it allows you to use the space inside to store small household appliances and the tabletop to operate them. It is also an intelligient and practical solution for the children's room, where it may be used as a desktop for studying or using the computer.



| ITEM CODE              | 01.A4-540               |
|------------------------|-------------------------|
| CABINET INTERNAL DEPTH | MIN. 550 MM             |
| CABINET SIZE           | MAX. 900 MM             |
| INTERNAL HEIGHT        | MIN. 548 MM             |
| EXTENDING LEN