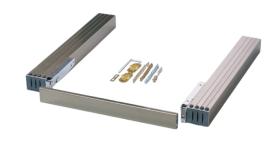

With one simple gesture the front of a cupboard can now be transformed into a desktop. There are no legs or supports to get in the way when sitting at the desk, since the guide used in the mechanism is extremely strong and sturdy. Attached to the front panel, it allows you to use the space inside to store small household appliances and the tabletop to operate them. It is also an intelligient and practical solution for the children's room, where it may be used as a desktop for studying or using the computer.