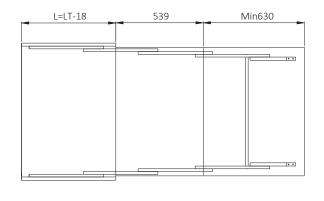

| ITEM CODE              | 01.A4-540               |
|------------------------|-------------------------|
| CABINET INTERNAL DEPTH | MIN. 550 MM             |
| CABINET SIZE           | MAX. 900 MM             |
| INTERNAL HEIGHT        | MIN. 548 MM             |
| EXTENDING LENGTH       | 1151 MM                 |
| LOAD CAPACITY          | 40 KG                   |
| MATERIAL               | ALUMINIUM ALLOY         |
| APPLICATION            | DESK, DINING TABLE ETC. |
| UNIT PRICE ( RM )      | RM 1200.00 / SET        |