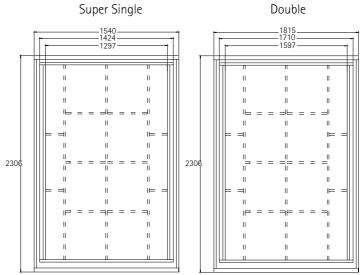

Super Single

• Mattress size : 1200 x 1900 x 150mm ( Max. 24kg )

• Mattress size: 1500 x 2000 x 150mm (Max. 30kg)

| Item Code          | Descriptions                                           |
|--------------------|--------------------------------------------------------|
| 69.V.SS/BED.ROTATE | Vertical Super Single Rotating Bed Fittings with Slats |
| 69.V.D/BED.ROTATE  | Vertical Double Rotating Bed Fittings with Slats       |