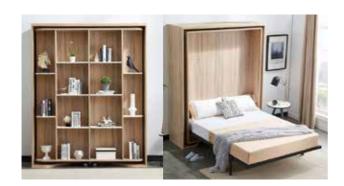

## **ROTATING MURPHY BED**

Upturn rotating bed with wooden slats

## ROTATING MURPHY BED

Perfect for small-space living or an office/guest room combo, the humble Murphy bed is an innovative piece of furniture designed to fold up into a wall. On the positive side, when you're not sleeping in the bed, you can tuck it away to give yourself more floor space.