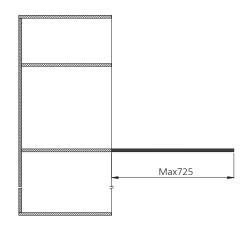

| ITEM CODE         | 01.A2-390               |
|-------------------|-------------------------|
| INTERNAL DEPTH    | MIN. 120 MM             |
| INTERNAL WIDTH    | 600 - 1200 MM           |
| HEIGHT            | MIN. 400 MM             |
| EXTENDING LENGTH  | 400 - 725 MM            |
| LOAD CAPACITY     | 40 KG                   |
| MATERIAL          | ALUMINIUM ALLOY         |
| APPLICATION       | DESK, DINING TABLE ETC. |
| UNIT PRICE ( RM ) | RM 520.00 / SET         |