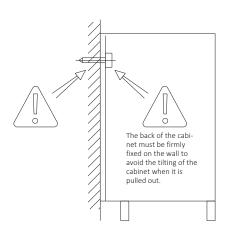

TW=Outside Cabinet Width
LT=Inside Cabinet Depth
LW=Inside Cabinet Width
M1 Front panel width =TW-3

It is now possible to use à cupboard door as a desktop, while making use of the space inside the cupboard; just pull down and it is ready to use.