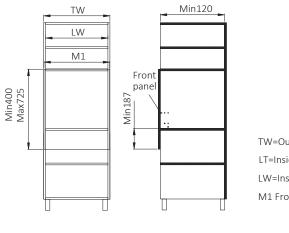

TW=Outside Cabinet Width
LT=Inside Cabinet Depth
LW=Inside Cabinet Width
M1 Front panel width =TW-3

It is now possible to use à cupboard door as a desktop, while making use of the space inside the cupboard; just pull down and it is ready to use.

| ITEM CODE         | 01.A2-390               |
|-------------------|-------------------------|
| INTERNAL DEPTH    | MIN. 120 MM             |
| INTERNAL WIDTH    | 600 - 1200 MM           |
| HEIGHT            | MIN. 400 MM             |
| EXTENDING LENGTH  | 400 - 725 MM            |
| LOAD CAPACITY     | 40 KG                   |
| MATERIAL          | ALUMINIUM ALLOY         |
| APPLICATION       | DESK, DINING TABLE ETC. |
| UNIT PRICE ( RM ) | RM 520.00 / SET         |