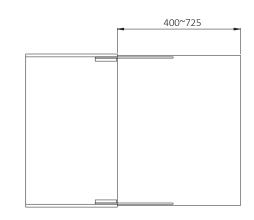

| ITEM CODE         | 01.A2-390               |
|-------------------|-------------------------|
| INTERNAL DEPTH    | MIN. 120 MM             |
| INTERNAL WIDTH    | 600 - 1200 MM           |
| HEIGHT            | MIN. 400 MM             |
| EXTENDING LENGTH  | 400 - 725 MM            |
| LOAD CAPACITY     | 40 KG                   |
| MATERIAL          | ALUMINIUM ALLOY         |
| APPLICATION       | DESK, DINING TABLE ETC. |
| UNIT PRICE ( RM ) | RM 520.00 / SET         |