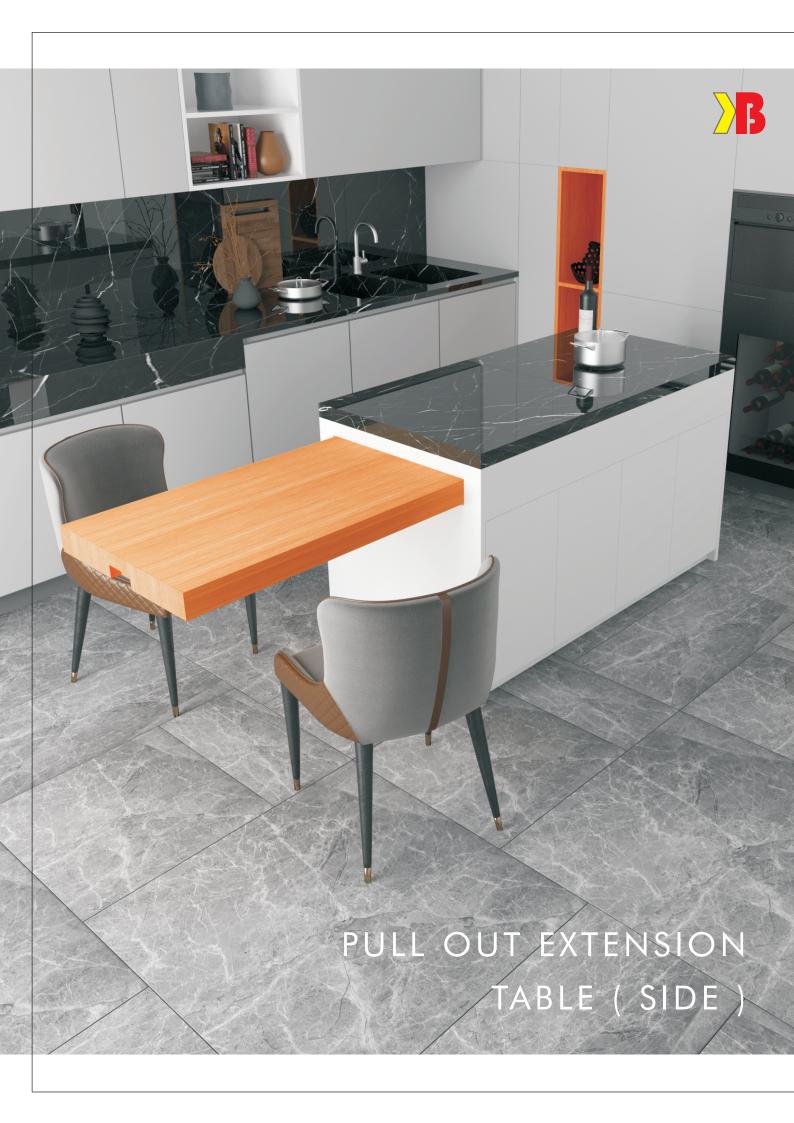

This peninsula table that can be extracted from the side of the kitchen unit, thus allowing you to have a spacious tabletop with one simple gesture. The telescopic guides are attached to the underneath of the table top, therefore concealed and not visible, and allow the table to be extended up to their maximum length.