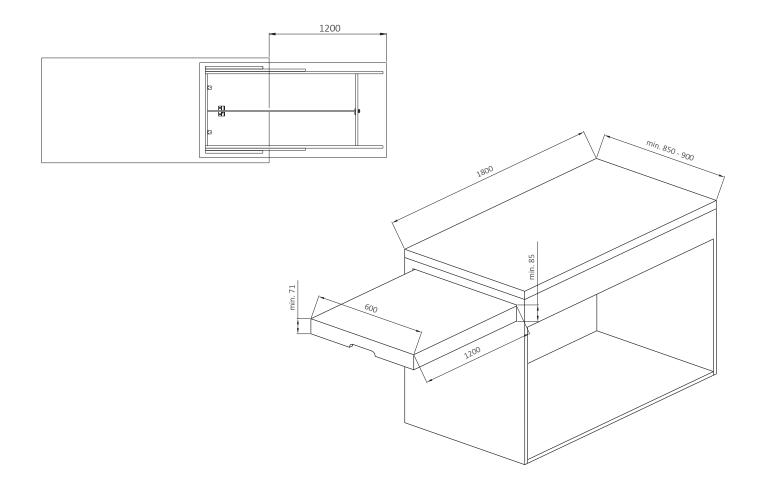

This peninsula table that can be extracted from the side of the kitchen unit, thus allowing you to have a spacious tabletop with one simple gesture. The telescopic guides are attached to the underneath of the table top, therefore concealed and not visible, and allow the table to be extended up to their maximum length.

| ITEM CODE            | 01.B3-1800              |
|----------------------|-------------------------|
| CABINET SIZE         | 900 X 1800 MM           |
| CABINET OPENING SIZE | 500 – 600 X 120 MM      |
| INTERNAL HEIGHT      | 120 MM                  |
| EXTENDING LENGTH     | 1200 MM                 |
| LOAD CAPACITY        | 60 KG                   |
| MATERIAL             | ALUMINIUM ALLOY         |
| APPLICATION          | DESK, DINING TABLE ETC. |
| UNIT PRICE ( RM )    | RM 2500.00 / SET        |