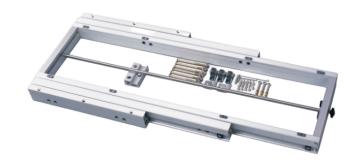

This peninsula table that can be extracted from the side of the kitchen unit, thus allowing you to have a spacious tabletop with one simple gesture. The telescopic guides are attached to the underneath of the table top, therefore concealed and not visible, and allow the table to be extended up to their maximum length.

| ITEM CODE            | 01.B3-1800              |
|----------------------|-------------------------|
| CABINET SIZE         | 900 X 1800 MM           |
| CABINET OPENING SIZE | 500 – 600 X 120 MM      |
| INTERNAL HEIGHT      | 120 MM                  |
| EXTENDING LENGTH     | 1200 MM                 |
| LOAD CAPACITY        | 60 KG                   |
| MATERIAL             | ALUMINIUM ALLOY         |
| APPLICATION          | DESK, DINING TABLE ETC. |
| UNIT PRICE ( RM )    | RM 2500.00 / SET        |