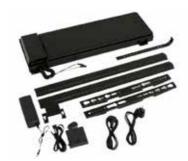

## TS 1000C - ELECTRIC FLAT LIFT

For build-in  $\ensuremath{\mathsf{TV}}$ 

The TS1000C is Plug & Play powder coated steel flat lift with electronic setting of min. and max height as well as anti-squeeze function in both directions.

Item Code

Descriptions

85.TS1000C-B

TS1000C Electric Flat Lift - Black