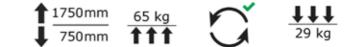

## TECHNICAL SPECIFICATIONS

| Min/ max height<br>(lid aftrer excluded) | 700 / 1750mm                                                                          |
|------------------------------------------|---------------------------------------------------------------------------------------|
| Max. Stroke                              | 1000mm                                                                                |
| Adjustable Stroke                        | Yes                                                                                   |
| Max. Working Loads                       | 65kg                                                                                  |
| Mounted Upside<br>Down                   | 29kg                                                                                  |
| Reverse Function                         | Yes                                                                                   |
| Input Power                              | 110-240 VAC / 50-60Hz                                                                 |
| AC Plug                                  | EU/UK/US/NZ/AUS                                                                       |
| Manual Control<br>Switch                 | Yes                                                                                   |
| RF Remote Control                        | Yes                                                                                   |
| Lid Lifter                               | Yes                                                                                   |
| TV Mounting Brack-<br>ets                | Yes                                                                                   |
| Vesa Compatible                          | 600x400, 600x200, 600x100,<br>400x400, 400x200, 400x100,<br>300x300, 200x200, 200x100 |