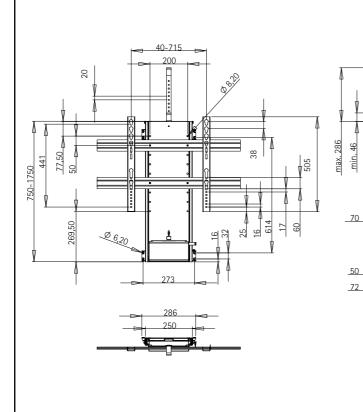

## TECHNICAL SPECIFICATIONS

| Min/ max height<br>(lid aftrer excluded) | 700 / 1750mm                                                                          |
|------------------------------------------|---------------------------------------------------------------------------------------|
| Max. Stroke                              | 1000mm                                                                                |
| Adjustable Stroke                        | Yes                                                                                   |
| Max. Working Loads                       | 65kg                                                                                  |
| Mounted Upside<br>Down                   | 29kg                                                                                  |
| Reverse Function                         | Yes                                                                                   |
| Input Power                              | 110-240 VAC / 50-60Hz                                                                 |
| AC Plug                                  | EU/UK/US/NZ/AUS                                                                       |
| Manual Control<br>Switch                 | Yes                                                                                   |
| RF Remote Control                        | Yes                                                                                   |
| Lid Lifter                               | Yes                                                                                   |
| TV Mounting Brack-<br>ets                | Yes                                                                                   |
| Vesa Compatible                          | 600x400, 600x200, 600x100,<br>400x400, 400x200, 400x100,<br>300x300, 200x200, 200x100 |