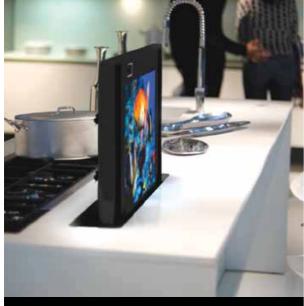

## TS 1000C - ELECTRIC FLAT LIFT

For build-in  $\ensuremath{\mathsf{TV}}$ 

The TS1000C is Plug & Play powder coated steel flat lift with electronic setting of min. and max height as well as anti-squeeze function in both directions.

Anti-squeeze: The pressure given before reverting is equal to the weight of the cabinet mounted.

Can be mounted upside down.

TS 1000C